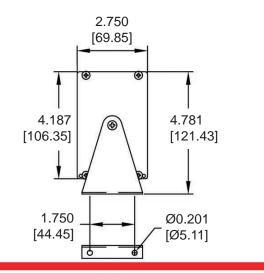

-E-OUT | Ethernet included           |
| EZMT-1L10C-D-OUT | DeviceNet included          |
| EZMT-1L10C-P-OUT | Profibus included           |

| Model Number     | Interface                   |
|------------------|-----------------------------|
| EZMR-1L10C-OUT   | RS232 and<br>RS422/485 only |
| EZMR-1L10C-E-OUT | Ethernet included           |
| EZMR-1L10C-D-OUT | DeviceNet included          |
| EZMR-1L10C-P-OUT | Profibus included           |

#### **RED Outdoor Highbright**

| ······                      |  |
|-----------------------------|--|
| Interface                   |  |
| RS232 and<br>RS422/485 only |  |
| Ethernet included           |  |
| DeviceNet included          |  |
| Profibus included           |  |
|                             |  |

### 1 Line 10 Characters Dimensions







## **EZAutomation**

Uticor AVG Pty Ltd T: 61 2 9482 4000 W: www.ezautomation.com.au W: www.uticor.com