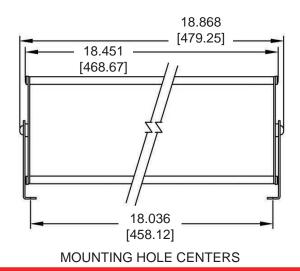

-OUT | Ethernet included           |
| EZMT-1L10C-D-OUT | DeviceNet included          |
| EZMT-1L10C-P-OUT | Profibus included           |

| Model Number     | Interface                   |
|------------------|-----------------------------|
| EZMR-1L10C-OUT   | RS232 and<br>RS422/485 only |
| EZMR-1L10C-E-OUT | Ethernet included           |
| EZMR-1L10C-D-OUT | DeviceNet included          |
| EZMR-1L10C-P-OUT | Profibus included           |

#### **RED Outdoor Highbright**

| ······                      |  |
|-----------------------------|--|
| Interface                   |  |
| RS232 and<br>RS422/485 only |  |
| Ethernet included           |  |
| DeviceNet included          |  |
| Profibus included           |  |
|                             |  |

### 1 Line 10 Characters Dimensions







## **EZAutomation**

Uticor AVG Pty Ltd T: 61 2 9482 4000 W: www.ezautomation.com.au W: www.uticor.com